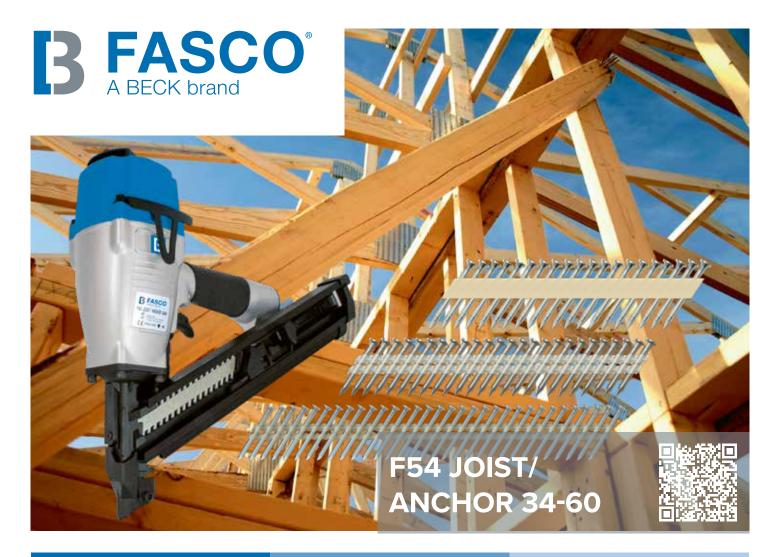

# F54 JOIST/ANCHOR 34-60

## TOOL-**FEATURES**

- Powerful nailer for joist hanger nails and anchor nails
- Positive placement nose for metal connector plates
- Rubber comfort grip ensures a non-slip handling

### **DESCRIPTION**

- Easy to handle thanks to its light weight and good balance
- Drives both joist hanger nails and anchor nails
- Fully pneumatic feeding and positioning system allows precise nailing

### **APPLICATIONS**

- Metal connectors
- Roof joists
- · Rafters & joists
- Trusses