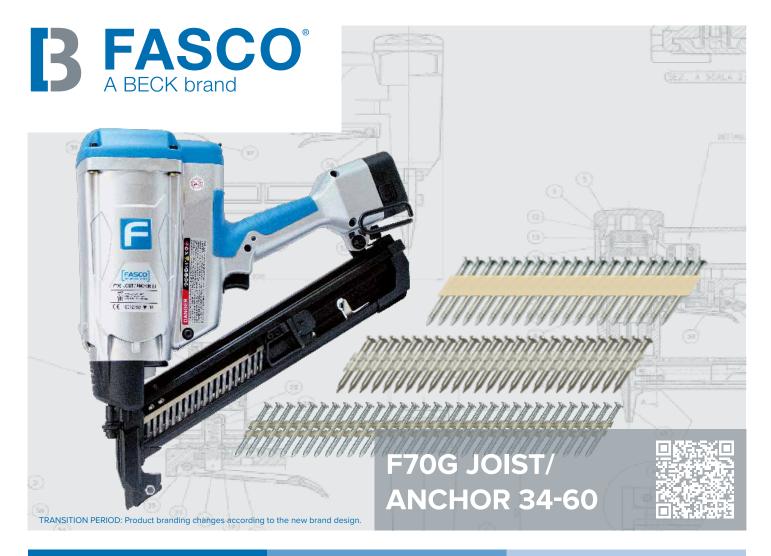

# TOOL-**FEATURES**

- Powerful cordless nailer for joist hanger nails and anchor nails
- Positive placement nose for metal connector plates
- Rubber comfort grip ensures a non-slip handling

# **ANCHOR AND JOIST HANGER NAILS**

#### **ANCHOR NAILS:**

- High-performance resin for easy driving and increased pull-out force
- Hot dipped or electro galvanized
- with 12µm Special ring shaft for best with-drawal value

## **JOIST HANGER NAILS:**

- Bright or electro-galvanized or hot dipped